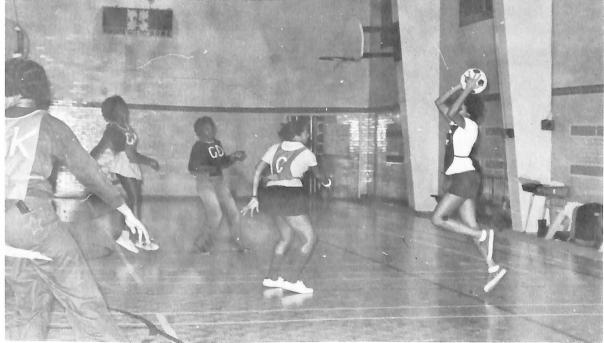

Netball, a new game to Canadians, but one that has been played by most girls in British Commonwealth Countries for many years, was introduced as an activity for the first time this year. As many as twenty students, most of them from Bermuda have played regularly either with Margaret Ellis coaching on Thursday evenings or by themselves on Sunday afternoons. We have made history in that the Mount Team played against the Nova Netball Club in the first interclub game in Nova Scotia and also took part in the first invitational tournament in the province. We have a lot of netball talent which, with regular practice, should build us a fine team in the future. Joann Davis has been the volunteer co-ordinator of this group and much of the success of netball has been because of her.

Lorraine Smith attempts a shot at goal.

Val Robinson catches the ball.

Margaret Ellis working on a "fine point" with Maxine Adams and Lorraine Smith.

Jennifer "Sam" Brangman and Lorraine Smith reach out for the ball.