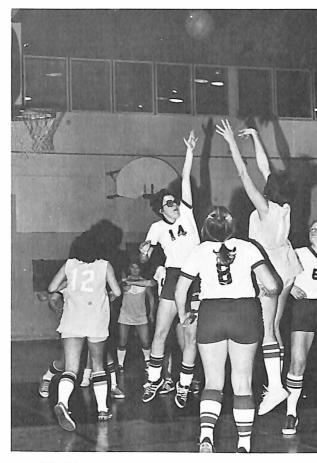

## **TEAM:**

Cindy Hebb Lynn Hogan Bev MacKinnon Carmelita McNeil Colleen Myrick Judy O'Neill Becky Robar Brenda Sullivan

Coach: Louise Greeley Manager: Don Larder

The Mount Basketball Team participates in the Metro Ladies Basketball League, (MELBA Intermediate "A" Division). They play weekly from October until March on Tuesday evenings. This year they played all their games off campus either at Sackville High School or St. Francis School. It has been a successful year for them. At time of going to press, they are leading in their league and will go on to the Provincial Tournament to be held in Truro.

In the AUAA "B" Tournament, which was held at the Mount this year our team was beaten in its bid for a place in the championship game by Memorial University who in turn were beaten by Dalhousie.

In the Nova Scotia Agricultural College Invitational Tournament the Mount team brought home the Consolation trophy and Becky Robar was named to the All-Star Team.