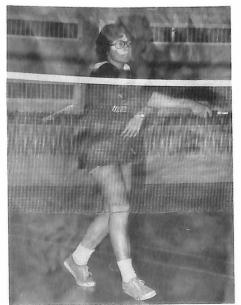

# **BADMINTON**

**TEAM:** Judith Joell, Lynn Mutch, Roberta Parker. Coach: Bill Shakespeare.

These three young women served their university well. They practiced hard and went to the AUAA championship at Mount Allison in February with very little playing exper-ience. Their hard work was not enough to win them a title but they are all keen to return next year and try again. year and try again.

Bill Shakespeare - Coach

Roberta Parker

Judith Joell

Lynn Mutch

mmmi

HUILIN

Judith Joell

1. . . . . . . . . .