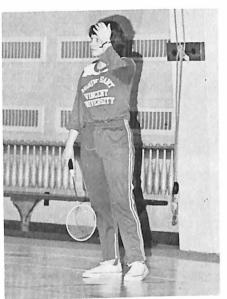

# **BADMINTON**

**TEAM:** Judith Joell, Lynn Mutch, Roberta Parker. Coach: Bill Shakespeare.

These three young women served their university well. They practiced hard and went to the AUAA championship at Mount Allison in February with very little playing exper-ience. Their hard work was not enough to win them a title but they are all keen to return next year and try again. year and try again.

Bill Shakespeare - Coach

Roberta Parker

Judith Joell

Lynn Mutch

mmmi

HUILIN

Judith Joell

1. . . . . . . . . .