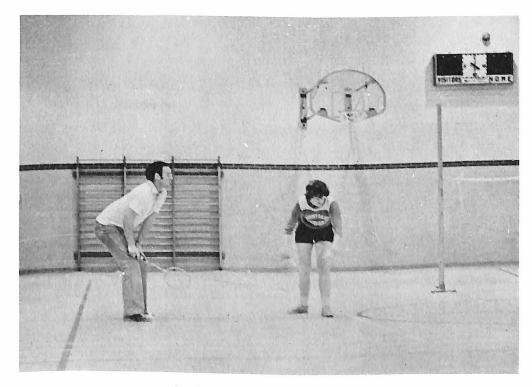

10

[L to R]: Bill Shakespeare, Lynn Mutch, Roberta Parker, Judith Joell.

Ann Blandford and Bill Shakespeare.

# **BADMINTON**

**TEAM:** Judith Joell, Lynn Mutch, Roberta Parker. Coach: Bill Shakespeare.

These three young women served their university well. They practiced hard and went to the AUAA championship at Mount Allison in February with very little playing exper-ience. Their hard work was not enough to win them a title but they are all keen to return next year and try again. year and try again.