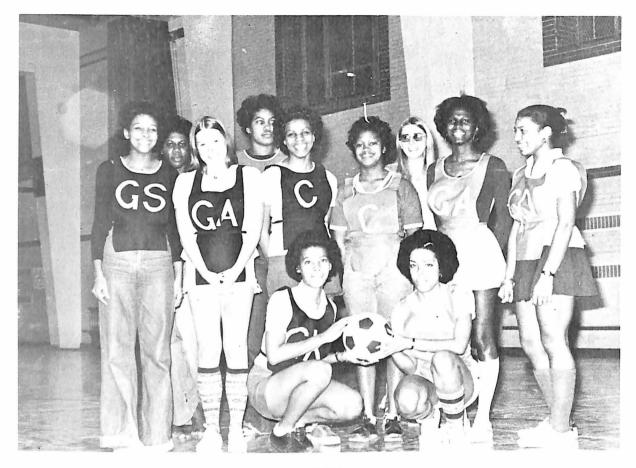

#### NETBALL

[L to R]: Lorraine Smith, Gail Tucker, Debbie Sawley, Maxine Adams, Valerie Robinson, Jennifer Brangmen, Margaret Ellis, Joann Davis, Judith Joell. Kneeling [L to R]: Ulene Robinson, Charlene Selkridge.

Netball, a new game to Canadians, but one that has been played by most girls in British Commonwealth Countries for many years, was introduced as an activity for the first time this year. As many as twenty students, most of them from Bermuda have played regularly either with Margaret Ellis coaching on Thursday evenings or by themselves on Sunday afternoons. We have made history in that the Mount Team played against the Nova Netball Club in the first interclub game in Nova Scotia and also took part in the first invitational tournament in the province. We have a lot of netball talent which, with regular practice, should build us a fine team in the future. Joann Davis has been the volunteer co-ordinator of this group and much of the success of netball has been because of her.