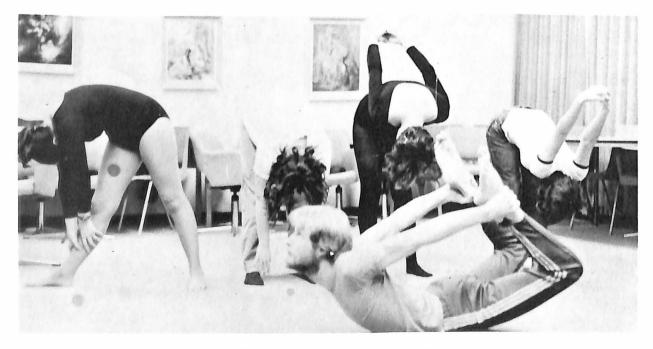

# **MODERN DANCE**

MODERN DANCE Annette Gee - Instructor

Working on the "tummy".

## YOGA

Classes in yoga have been provided by the Atlantic Yoga Center throughout the year with Jim Khona and Jean Fraser as the instructors. These classes have been held during the day as well as the evening to accommodate non-resident as well as resident students. Yoga is a pleasant way of exercising and renewing oneself in this hectic world. Students are fortunate to be able to take advantage of a discount of 50% of the regular fees.

This group sits cross-legged while doing finger exercises.

An illustration of a variety of yoga exercises.