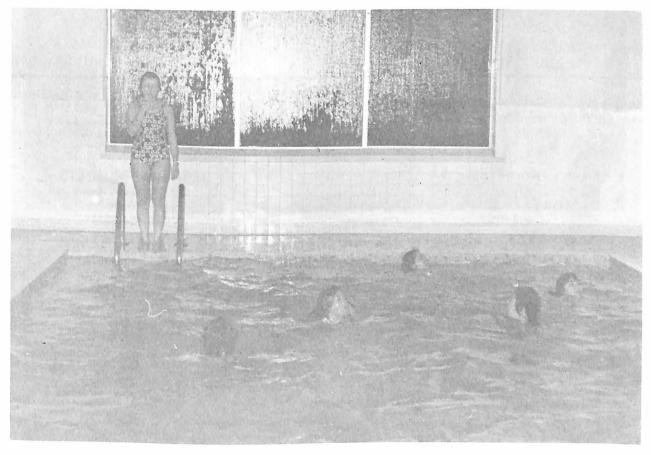

# SWIMMING

Our efforts to have regular recreational swimming has been thwarted somewhat this year because of problems at Northcliffe Recreation Centre pool. However, as an interim measure, a few students took advantage of the pool at the Sea King Motel during January and February. Normally a bus picks up and returns students to the university for the regular bus fare to make it easy for students to enjoy their swim. Kathy Sherwood has been our regular life guard and Lynn Myles has faithfully collected bus fares.

Kathy Sherwood lifeguarding at the Sea King Motel