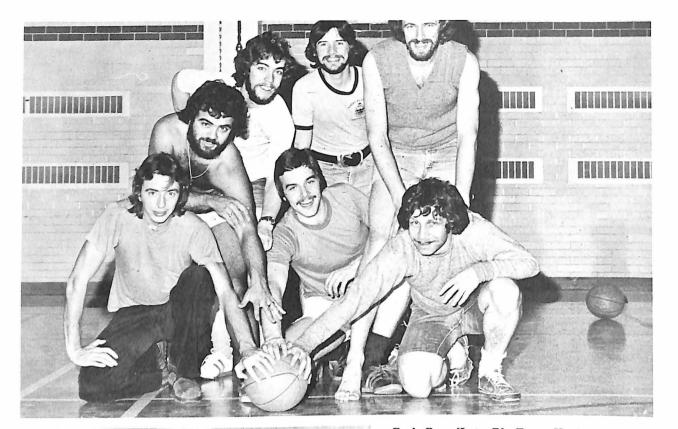

On Wednesday evenings throughout the year, a group, organized by the Science Society, has been playing basketball for fun. This group, made up of guys and girls, have taken advantage of our facility and have shown a good example to the rest of the university in organizing their own recreation. Thanks are due to Kathy Myketyn for this. Another group, all men this time have been playing for fun on Monday evenings. This is what it should all be - fun!