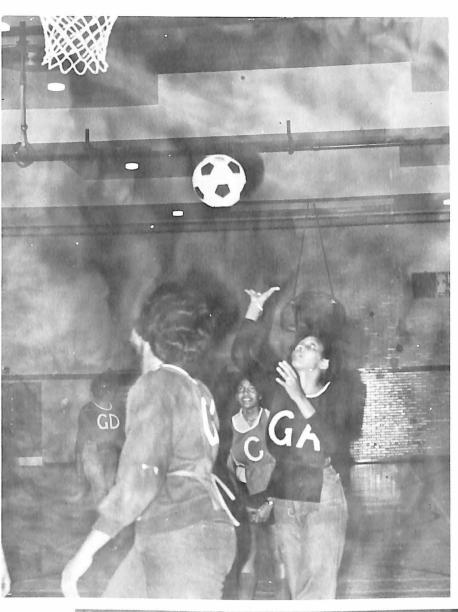

Netball, a new game to Canadians, but one that has been played by most girls in British Commonwealth Countries for many years, was introduced as an activity for the first time this year. As many as twenty students, most of them from Bermuda have played regularly either with Margaret Ellis coaching on Thursday evenings or by themselves on Sunday afternoons. We have made history in that the Mount Team played against the Nova Netball Club in the first interclub game in Nova Scotia and also took part in the first invitational tournament in the province. We have a lot of netball talent which, with regular practice, should build us a fine team in the future. Joann Davis has been the volunteer co-ordinator of this group and much of the success of netball has been because of her.

Lorraine Smith attempts a shot at goal.

Val Robinson catches the ball.

Margaret Ellis working on a "fine point" with Maxine Adams and Lorraine Smith.

Jennifer "Sam" Brangman and Lorraine Smith reach out for the ball.