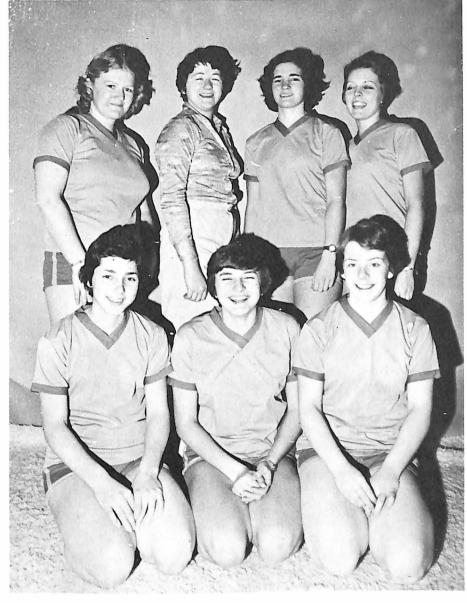

## BASKETBALL

Back Row [L to R]: Louise Greeley (Coach), Cindy Hebb, Brenda Sullivan, Judy O'Neill, Becky Robar, Colleen Myrick. Front Row [L to R]: Carm McNeil, Bev MacKinnon, Lynn Hogan. Heather Moir.

## **TEAM:**

Cindy Hebb Lynn Hogan Bev MacKinnon Carmelita McNeil Colleen Myrick Judy O'Neill Becky Robar Brenda Sullivan

Coach: Louise Greeley Manager: Don Larder

The Mount Basketball Team participates in the Metro Ladies Basketball League, (MELBA Intermediate "A" Division). They play weekly from October until March on Tuesday evenings. This year they played all their games off campus either at Sackville High School or St. Francis School. It has been a successful year for them. At time of going to press, they are leading in their league and will go on to the Provincial Tournament to be held in Truro.