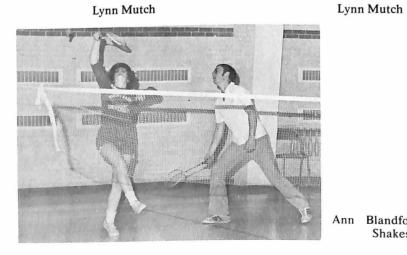

10

[L to R]: Bill Shakespeare, Lynn Mutch, Roberta Parker, Judith Joell.

Ann Blandford and Bill Shakespeare.

# **BADMINTON**

**TEAM:** Judith Joell, Lynn Mutch, Roberta Parker. Coach: Bill Shakespeare.

These three young women served their university well. They practiced hard and went to the AUAA championship at Mount Allison in February with very little playing exper-ience. Their hard work was not enough to win them a title but they are all keen to return next year and try again. year and try again.