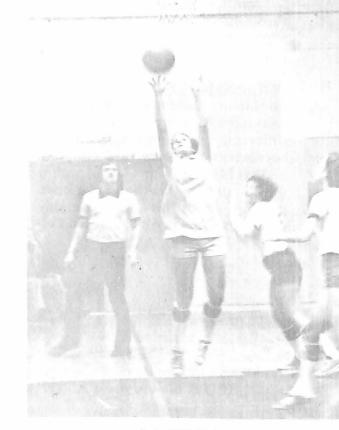

The Mount at the NSAC Invitational Tournament.

Cindy Hebb shooting.

The Mount versus UNB St. John at NSAC Invitational Tournament.

Back Row [L to R]: Terry Koskolas, Brian Billard, Danny McGrath, Adair Stewart. Front Row [L to R]: Randy Hunter, Dave Reader, Don Carney.