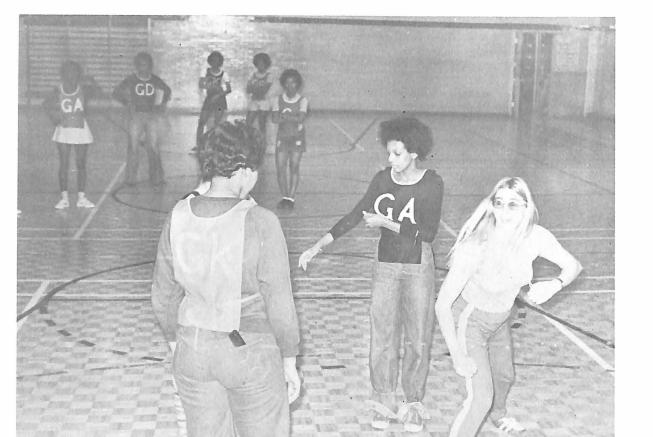

Netball, a new game to Canadians, but one that has been played by most girls in British Commonwealth Countries for many years, was introduced as an activity for the first time this year. As many as twenty students, most of them from Bermuda have played regularly either with Margaret Ellis coaching on Thursday evenings or by themselves on Sunday afternoons. We have made history in that the Mount Team played against the Nova Netball Club in the first interclub game in Nova Scotia and also took part in the first invitational tournament in the province. We have a lot of netball talent which, with regular practice, should build us a fine team in the future. Joann Davis has been the volunteer co-ordinator of this group and much of the success of netball has been because of her.

Lorraine Smith attempts a shot at goal.

Val Robinson catches the ball.

Margaret Ellis working on a "fine point" with Maxine Adams and Lorraine Smith.

Jennifer "Sam" Brangman and Lorraine Smith reach out for the ball.