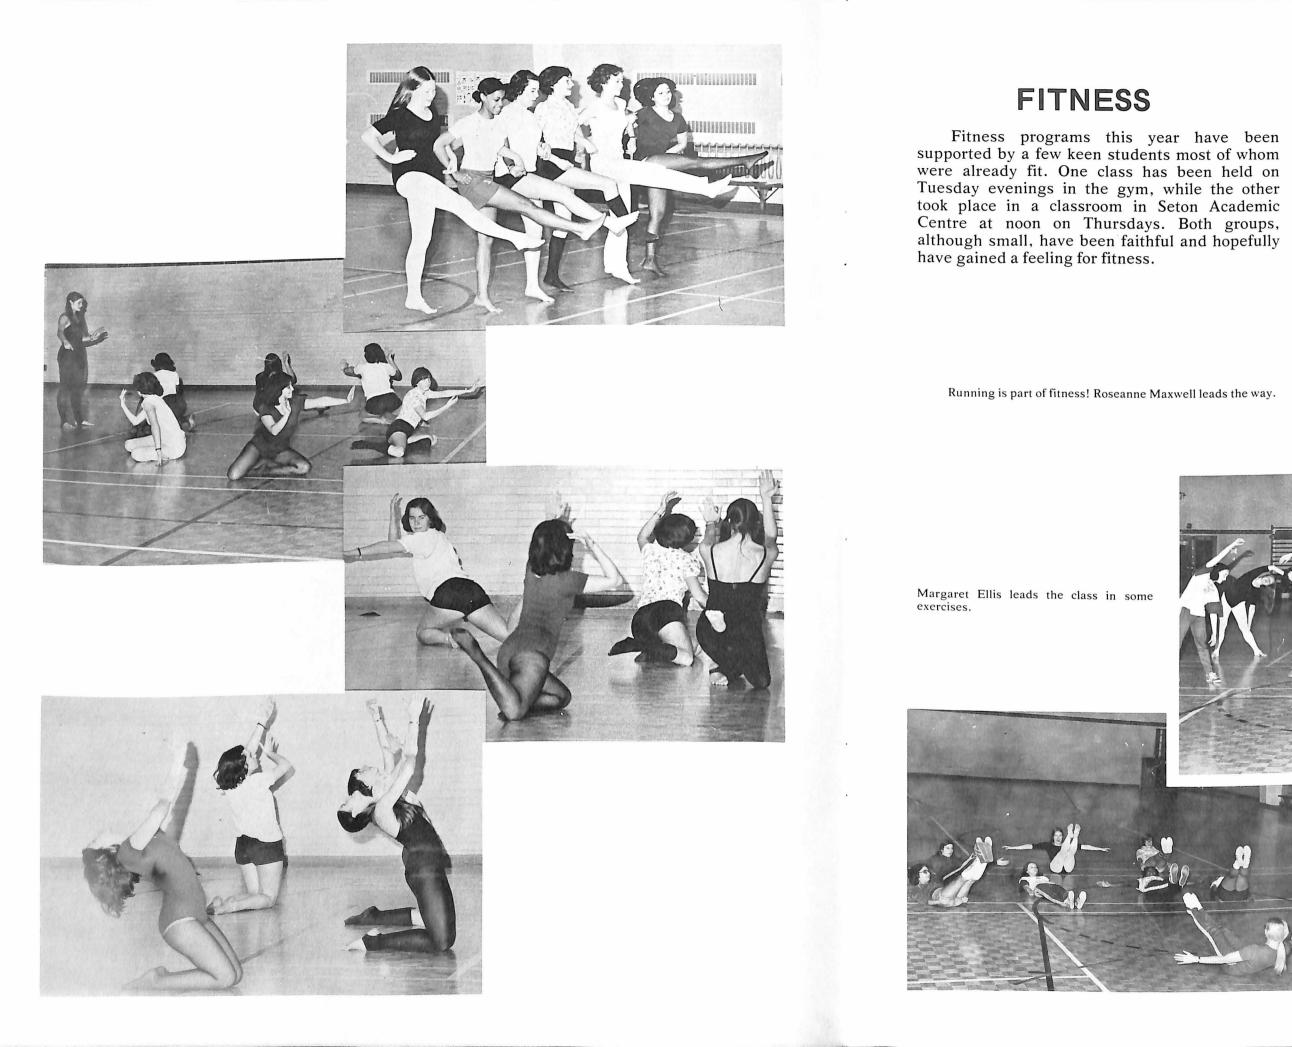

1111

We have been fortunate for the second term in having Annette Gee as our instructor. Annette hails from Australia where she has had experience in dancing and teaching dance. A core croup of ten students will perform at our Athletics - Recreation Banquet to be held at the end of March.

# **MODERN DANCE**

MODERN DANCE Annette Gee - Instructor

Working on the "tummy".

## YOGA

Classes in yoga have been provided by the Atlantic Yoga Center throughout the year with Jim Khona and Jean Fraser as the instructors. These classes have been held during the day as well as the evening to accommodate non-resident as well as resident students. Yoga is a pleasant way of exercising and renewing oneself in this hectic world. Students are fortunate to be able to take advantage of a discount of 50% of the regular fees.

This group sits cross-legged while doing finger exercises.

An illustration of a variety of yoga exercises.