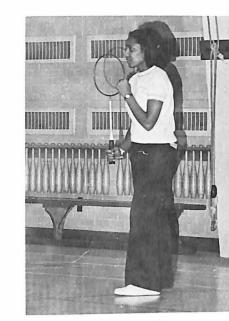

# **BADMINTON**

**TEAM:** Judith Joell, Lynn Mutch, Roberta Parker. Coach: Bill Shakespeare.

These three young women served their university well. They practiced hard and went to the AUAA championship at Mount Allison in February with very little playing exper-ience. Their hard work was not enough to win them a title but they are all keen to return next year and try again. year and try again.

Bill Shakespeare - Coach

Roberta Parker

Judith Joell

Lynn Mutch

mmmi

HUILIN

Judith Joell

1. . . . . . . . . .