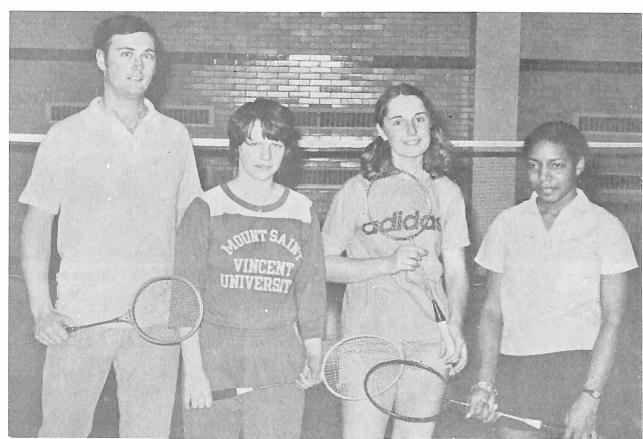

10

[L to R]: Bill Shakespeare, Lynn Mutch, Roberta Parker, Judith Joell.

Ann Blandford and Bill Shakespeare.

# **BADMINTON**

**TEAM:** Judith Joell, Lynn Mutch, Roberta Parker. Coach: Bill Shakespeare.

These three young women served their university well. They practiced hard and went to the AUAA championship at Mount Allison in February with very little playing exper-ience. Their hard work was not enough to win them a title but they are all keen to return next year and try again. year and try again.