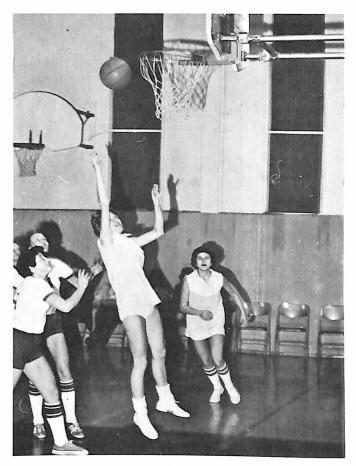

## **TEAM:**

Cindy Hebb Lynn Hogan Bev MacKinnon Carmelita McNeil Colleen Myrick Judy O'Neill Becky Robar Brenda Sullivan

Coach: Louise Greeley Manager: Don Larder

The Mount Basketball Team participates in the Metro Ladies Basketball League, (MELBA Intermediate "A" Division). They play weekly from October until March on Tuesday evenings. This year they played all their games off campus either at Sackville High School or St. Francis School. It has been a successful year for them. At time of going to press, they are leading in their league and will go on to the Provincial Tournament to be held in Truro.

In the AUAA "B" Tournament, which was held at the Mount this year our team was beaten in its bid for a place in the championship game by Memorial University who in turn were beaten by Dalhousie.

In the Nova Scotia Agricultural College Invitational Tournament the Mount team brought home the Consolation trophy and Becky Robar was named to the All-Star Team.