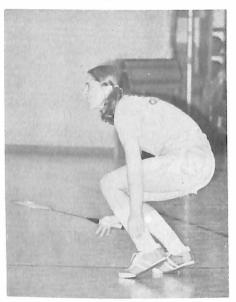

# **BADMINTON**

**TEAM:** Judith Joell, Lynn Mutch, Roberta Parker. Coach: Bill Shakespeare.

These three young women served their university well. They practiced hard and went to the AUAA championship at Mount Allison in February with very little playing exper-ience. Their hard work was not enough to win them a title but they are all keen to return next year and try again. year and try again.

Bill Shakespeare - Coach

Roberta Parker

Judith Joell

Lynn Mutch

mmmi

HUILIN

Judith Joell

1. . . . . . . . . .