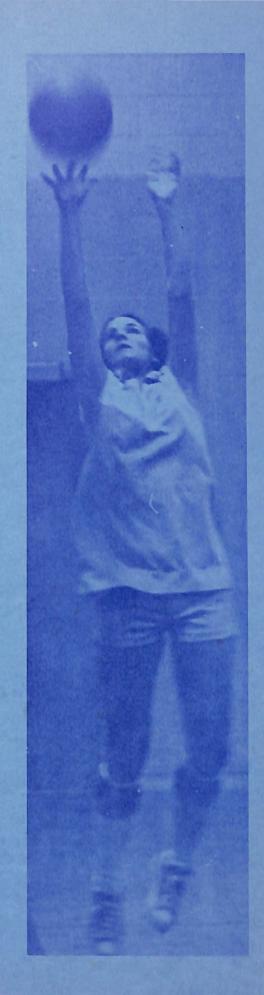

The Mount at the NSAC Invitational Tournament.

Cindy Hebb shooting.

The Mount versus UNB St. John at NSAC Invitational Tournament.

Back Row [L to R]: Terry Koskolas, Brian Billard, Danny McGrath, Adair Stewart. Front Row [L to R]: Randy Hunter, Dave Reader, Don Carney.