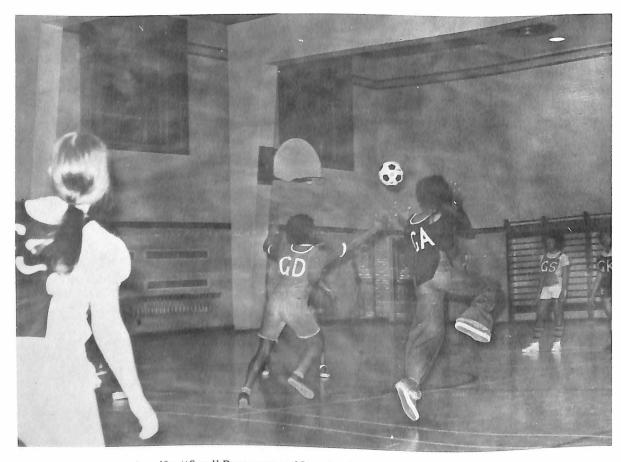

## NETBALL

#### NETBALL

[L to R]: Lorraine Smith, Gail Tucker, Debbie Sawley, Maxine Adams, Valerie Robinson, Jennifer Brangmen, Margaret Ellis, Joann Davis, Judith Joell. Kneeling [L to R]: Ulene Robinson, Charlene Selkridge.

Netball, a new game to Canadians, but one that has been played by most girls in British Commonwealth Countries for many years, was introduced as an activity for the first time this year. As many as twenty students, most of them from Bermuda have played regularly either with Margaret Ellis coaching on Thursday evenings or by themselves on Sunday afternoons. We have made history in that the Mount Team played against the Nova Netball Club in the first interclub game in Nova Scotia and also took part in the first invitational tournament in the province. We have a lot of netball talent which, with regular practice, should build us a fine team in the future. Joann Davis has been the volunteer co-ordinator of this group and much of the success of netball has been because of her.

Lorraine Smith attempts a shot at goal.

Val Robinson catches the ball.

Margaret Ellis working on a "fine point" with Maxine Adams and Lorraine Smith.

Jennifer "Sam" Brangman and Lorraine Smith reach out for the ball.